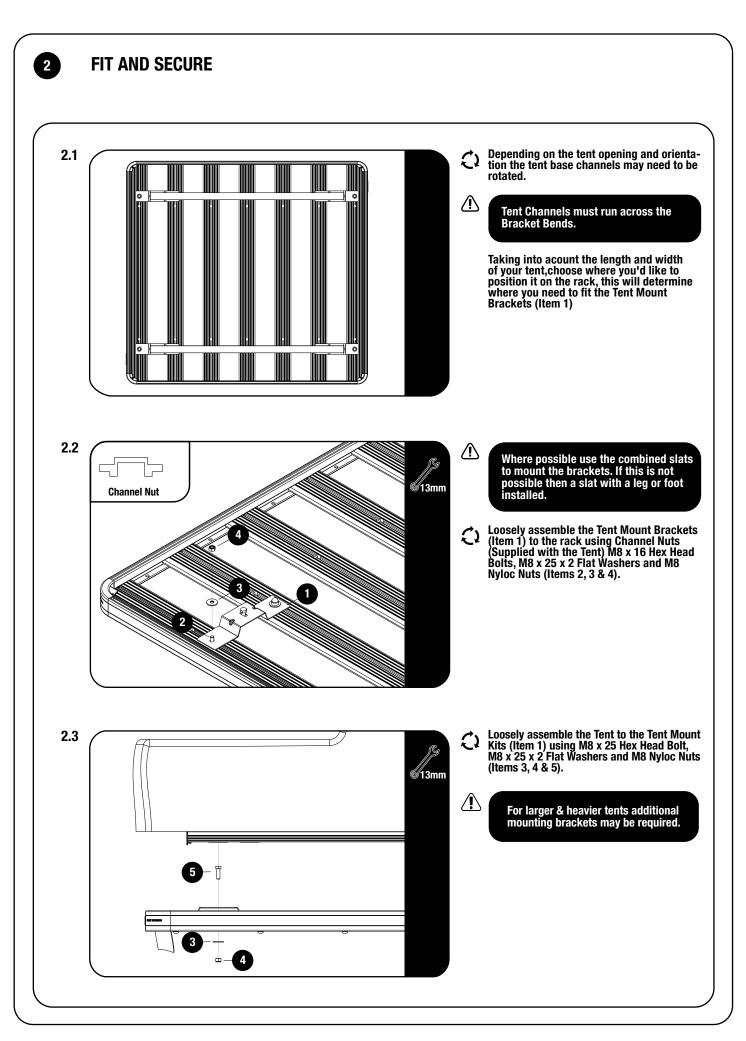

#### CHECK ONLINE FOR THE LATEST FITMENT GUIDE

**GET ORGANIZED** 

| IN THE BO<br>1 2X<br>2 4X<br>3 6X<br>4 6X<br>5 2X<br>6 6X | <ul> <li>Tent Mount Bracket</li> <li>M8 x 16 Hex Head Bolt</li> <li>M8 x 25 x 2 Flat Washer</li> <li>M8 Nyloc Nut</li> <li>M8 x 25 Hex head Bolt</li> </ul> | TOOLS NEEDED |
|-----------------------------------------------------------|-------------------------------------------------------------------------------------------------------------------------------------------------------------|--------------|
| FIGURE 1.1                                                |                                                                                                                                                             |              |