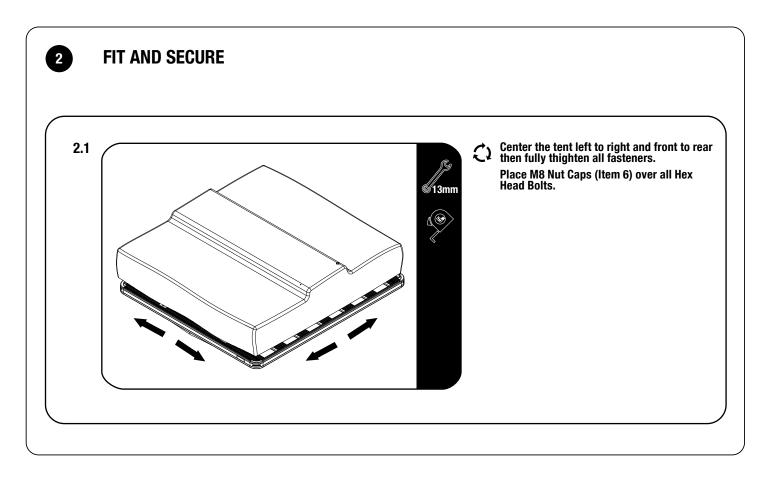

# 3

FINISH

Congratulations! You did it. Take a step back and admire your work!