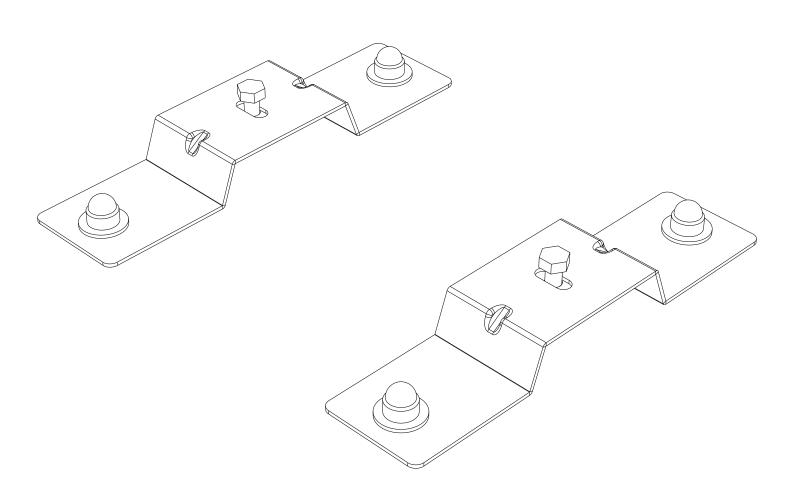

#### CHECK ONLINE FOR THE LATEST FITMENT GUIDE

**GET ORGANIZED** 

| IN THE BO<br>1 2X<br>2 4X<br>3 6X<br>4 6X<br>5 2X<br>6 6X | <ul> <li>Tent Mount Bracket</li> <li>M8 x 16 Hex Head Bolt</li> <li>M8 x 25 x 2 Flat Washer</li> <li>M8 Nyloc Nut</li> <li>M8 x 25 Hex head Bolt</li> </ul> | TOOLS NEEDED |
|-----------------------------------------------------------|-------------------------------------------------------------------------------------------------------------------------------------------------------------|--------------|
| FIGURE 1.1                                                |                                                                                                                                                             |              |