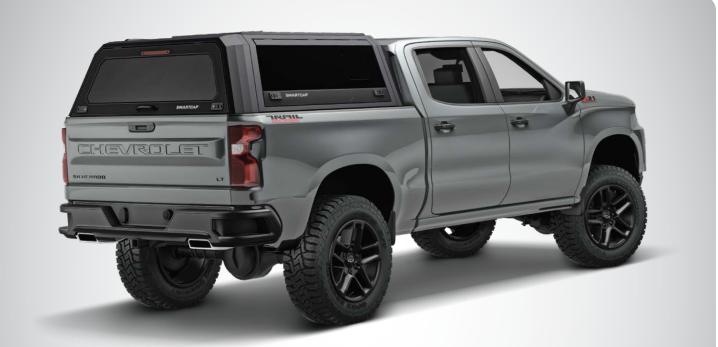

## SMARTCÀP® EVO

Chevrolet Silverado & GMC Sierra 1500 Edition | Part #: EV0100-MB (5'8" Bed) & EV0101-MB (6'5" Bed)

## THE WORLD'S FIRST MODULAR DESIGNED TRUCK CAP SYSTEM

Forged from steel (not fiberglass)... it could be correctly said it's built like a truck, not a boat. But this bruiser is more than brawn my friend. From its 5-piece modular stainless steel construction, to the sleek bonded glass, to the large Gullwing Door openings, Universal Roof Rails, Sliding Vent Windows, Positive Pressure Air Vent, oh and that cool little Cargo Light Portal Window\* that lets light into the cap...it's safe to say the SmartCap is in a league of its own.