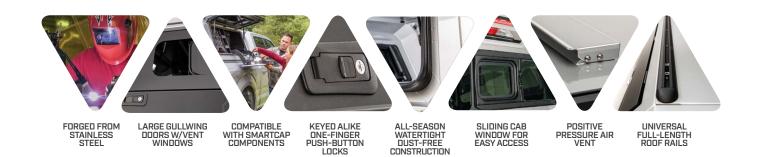

## THE WORLD'S FIRST MODULAR DESIGNED TRUCK CAP SYSTEM

Forged from steel (not fiberglass)... it could be correctly said it's built like a truck, not a boat. But this bruiser is more than brawn my friend. From its 5-piece modular stainless steel construction, to the sleek bonded glass, to the large Gullwing Door openings, Universal Roof Rails, Sliding Vent Windows, Positive Pressure Air Vent, oh and that cool little Cargo Light Portal Window\* that lets light into the cap...it's safe to say the SmartCap is in a league of its own.