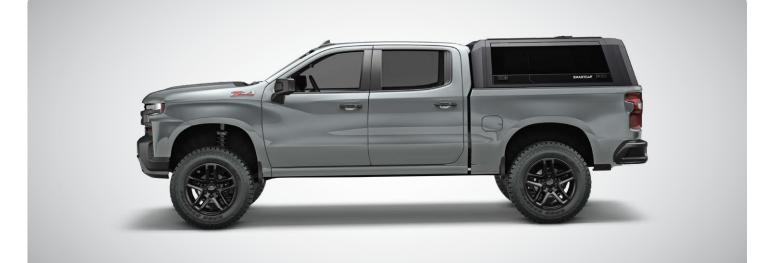

## SMARTCÀP® EVO

Chevrolet Silverado & GMC Sierra 1500 Edition | Part #: EV0100-MB (5'8" Bed) & EV0101-MB (6'5" Bed)

## THE WORLD'S FIRST MODULAR DESIGNED TRUCK CAP SYSTEM

Forged from steel (not fiberglass)... it could be correctly said it's built like a truck, not a boat. But this bruiser is more than brawn my friend. From its 5-piece modular stainless steel construction, to the sleek bonded glass, to the large Gullwing Door openings, Universal Roof Rails, Sliding Vent Windows, Positive Pressure Air Vent, oh and that cool little Cargo Light Portal Window\* that lets light into the cap...it's safe to say the SmartCap is in a league of its own.