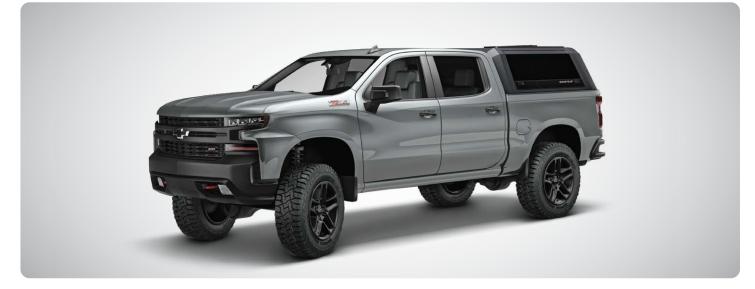

## SMARTCAP® EVO

Chevrolet Silverado & GMC Sierra 1500 Edition | Part #: EV0100-MB (5'8" Bed) & EV0101-MB (6'5" Bed)