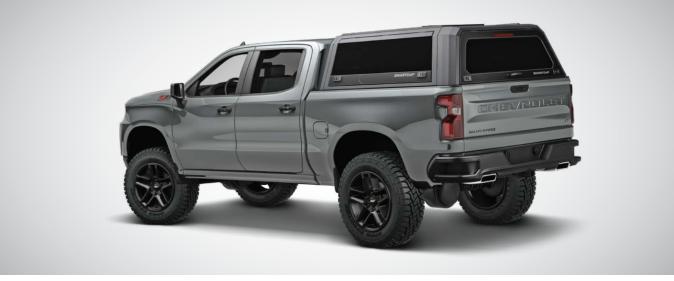

## SMARTCAP® EVO

Chevrolet Silverado & GMC Sierra 1500 Edition | Part #: EV0100-MB (5'8" Bed) & EV0101-MB (6'5" Bed)

## THE WORLD'S FIRST MODULAR DESIGNED TRUCK CAP SYSTEM

Forged from steel (not fiberglass)... it could be correctly said it's built like a truck, not a boat. But this bruiser is more than brawn my friend. From its 5-piece modular stainless steel construction, to the sleek bonded glass, to the large Gullwing Door openings, Universal Roof Rails, Sliding Vent Windows, Positive Pressure Air Vent, oh and that cool little Cargo Light Portal Window\* that lets light into the cap...it's safe to say the SmartCap is in a league of its own.