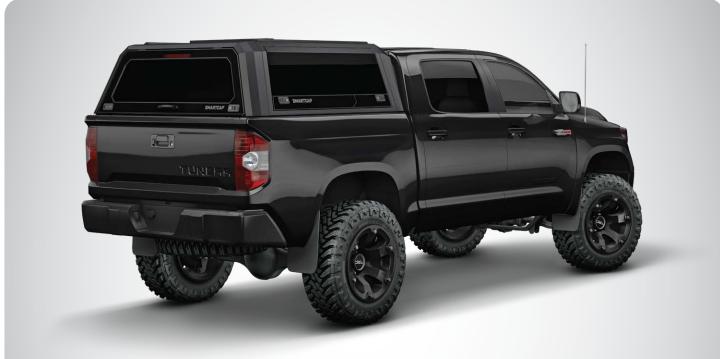

**Toyota Tundra Edition** | Part #: EV1300-MB (5'5" Bed) & EV1301-MB (6'5" Bed)

## MODULAR DESIGNED TRUCK CAP SYSTEM

Forged from steel (not fiberglass)... it could be correctly said it's built like a truck, not a boat. But this bruiser is more than brawn my friend. From its 5-piece modular stainless steel construction, to the sleek bonded glass, to the large Gullwing Door openings, Universal Roof Rails, Sliding Vent Windows, Positive Pressure Air Vent, oh and that cool little Cargo Light Portal Window\* that lets light into the cap...it's safe to say the SmartCap is in a league of its own.

\* Full-size Applications Only

FORGED FROM STAINLESS LARGE GULLWING DOORS W/VENT WINDOWS COMPATIBLE WITH SMARTCAP COMPONENTS KEYED ALIKE ONE-FINGER PUSH-BUTTON LOCKS ALL-SEASON WATERTIGHT DUST-FREE CONSTRUCTION SLIDING CAB WINDOW FOR EASY ACCESS POSITIVE PRESSURE AIR VENT UNIVERSAL