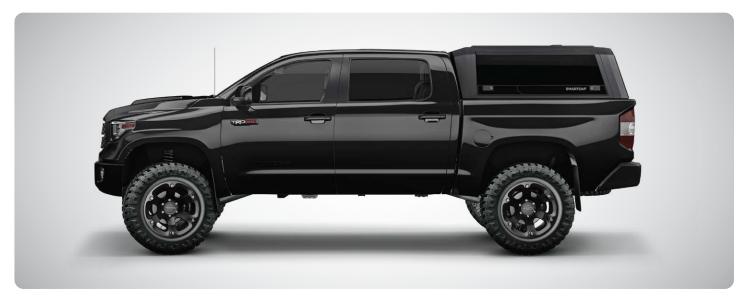

**Toyota Tundra Edition** | Part #: EV1300-MB (5'5" Bed) & EV1301-MB (6'5" Bed)

## MODULAR DESIGNED TRUCK CAP SYSTEM

Forged from steel (not fiberglass)... it could be correctly said it's built like a truck, not a boat. But this bruiser is more than brawn my friend. From its 5-piece modular stainless steel construction, to the sleek bonded glass, to the large Gullwing Door openings, Universal Roof Rails, Sliding Vent Windows, Positive Pressure Air Vent, oh and that cool little Cargo Light Portal Window\* that lets light into the cap...it's safe to say the SmartCap is in a league of its own.

\* Full-size Applications Only

FORGED FROM STAINLESS LARGE GULLWING DOORS W/VENT WINDOWS COMPATIBLE WITH SMARTCAP COMPONENTS KEYED ALIKE ONE-FINGER PUSH-BUTTON LOCKS ALL-SEASON WATERTIGHT DUST-FREE CONSTRUCTION SLIDING CAB WINDOW FOR EASY ACCESS POSITIVE PRESSURE AIR VENT UNIVERSAL