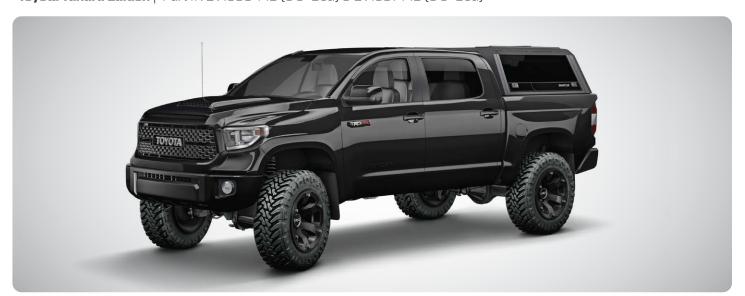

**Toyota Tundra Edition** | Part #: EV1300-MB (5'5" Bed) & EV1301-MB (6'5" Bed)

## MODULAR DESIGNED TRUCK CAP SYSTEM

Forged from steel (not fiberglass)... it could be correctly said it's built like a truck, not a boat. But this bruiser is more than brawn my friend. From its 5-piece modular stainless steel construction, to the sleek bonded glass, to the large Gullwing Door openings, Universal Roof Rails, Sliding Vent Windows, Positive Pressure Air Vent, oh and that cool little Cargo Light Portal Window\* that lets light into the cap...it's safe to say the SmartCap is in a league of its own.

\* Full-size Applications Only

FORGED FROM STAINLESS LARGE GULLWING DOORS W/VENT WINDOWS COMPATIBLE WITH SMARTCAP COMPONENTS KEYED ALIKE ONE-FINGER PUSH-BUTTON LOCKS ALL-SEASON WATERTIGHT DUST-FREE CONSTRUCTION SLIDING CAB WINDOW FOR EASY ACCESS POSITIVE PRESSURE AIR VENT UNIVERSAL