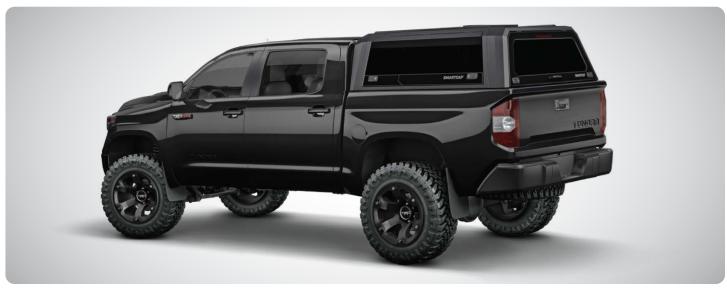

**Toyota Tundra Edition** | Part #: EV1300-MB (5'5" Bed) & EV1301-MB (6'5" Bed)

## MODULAR DESIGNED TRUCK CAP SYSTEM

Forged from steel (not fiberglass)... it could be correctly said it's built like a truck, not a boat. But this bruiser is more than brawn my friend. From its 5-piece modular stainless steel construction, to the sleek bonded glass, to the large Gullwing Door openings, Universal Roof Rails, Sliding Vent Windows, Positive Pressure Air Vent, oh and that cool little Cargo Light Portal Window\* that lets light into the cap...it's safe to say the SmartCap is in a league of its own.

\* Full-size Applications Only

FORGED FROM STAINLESS LARGE GULLWING DOORS W/VENT WINDOWS COMPATIBLE WITH SMARTCAP COMPONENTS KEYED ALIKE ONE-FINGER PUSH-BUTTON LOCKS ALL-SEASON WATERTIGHT DUST-FREE CONSTRUCTION SLIDING CAB WINDOW FOR EASY ACCESS POSITIVE PRESSURE AIR VENT UNIVERSAL