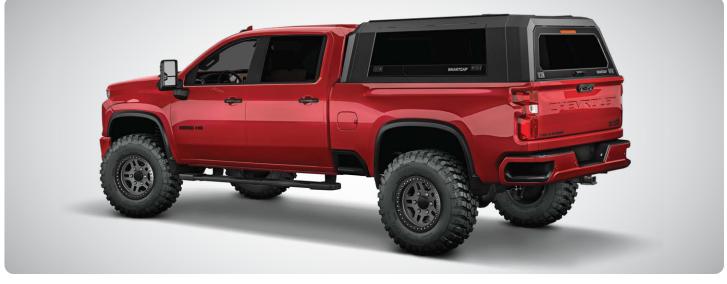

## SMARTCAP® EVO

Chevrolet Silverado & GMC Sierra 2500/3500 HD (New Body Style) | Part #: EV0104-MB (6'5" Bed)

## THE WORLD'S FIRST MODULAR DESIGNED TRUCK CAP SYSTEM

Forged from steel (not fiberglass)... it could be correctly said it's built like a truck, not a boat. But this bruiser is more than brawn my friend. From its 5-piece modular stainless steel construction, to the sleek bonded glass, to the large Gullwing Door openings, Universal Roof Rails, Sliding Vent Windows, Positive Pressure Air Vent, oh and that cool little Cargo Light Portal Window\* that lets light into the cap...it's safe to say the SmartCap is in a league of its own.