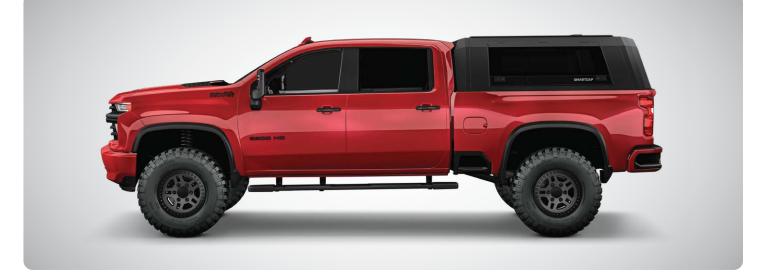

## SMARTCÀP® EVO

Chevrolet Silverado & GMC Sierra 2500/3500 HD (New Body Style) | Part #: EV0104-MB (6'5" Bed)

## THE WORLD'S FIRST MODULAR DESIGNED TRUCK CAP SYSTEM

Forged from steel (not fiberglass)... it could be correctly said it's built like a truck, not a boat. But this bruiser is more than brawn my friend. From its 5-piece modular stainless steel construction, to the sleek bonded glass, to the large Gullwing Door openings, Universal Roof Rails, Sliding Vent Windows, Positive Pressure Air Vent, oh and that cool little Cargo Light Portal Window\* that lets light into the cap...it's safe to say the SmartCap is in a league of its own.