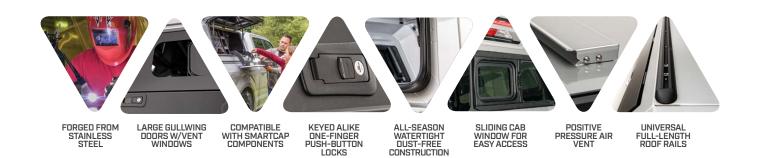

## THE WORLD'S FIRST MODULAR DESIGNED TRUCK CAP SYSTEM

Forged from steel (not fiberglass)... it could be correctly said it's built like a truck, not a boat. But this bruiser is more than brawn my friend. From its 5-piece modular stainless steel construction, to the sleek bonded glass, to the large Gullwing Door openings, Universal Roof Rails, Sliding Vent Windows, Positive Pressure Air Vent, oh and that cool little Cargo Light Portal Window\* that lets light into the cap...it's safe to say the SmartCap is in a league of its own.