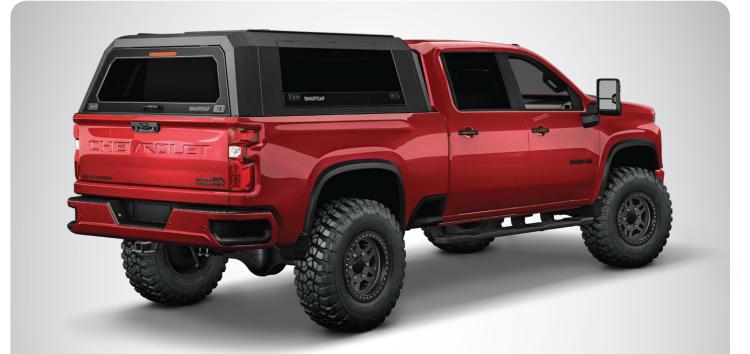

## SMARTCÀP® EVO

Chevrolet Silverado & GMC Sierra 2500/3500 HD (New Body Style) | Part #: EV0104-MB (6'5" Bed)

## THE WORLD'S FIRST MODULAR DESIGNED TRUCK CAP SYSTEM

Forged from steel (not fiberglass)... it could be correctly said it's built like a truck, not a boat. But this bruiser is more than brawn my friend. From its 5-piece modular stainless steel construction, to the sleek bonded glass, to the large Gullwing Door openings, Universal Roof Rails, Sliding Vent Windows, Positive Pressure Air Vent, oh and that cool little Cargo Light Portal Window\* that lets light into the cap...it's safe to say the SmartCap is in a league of its own.