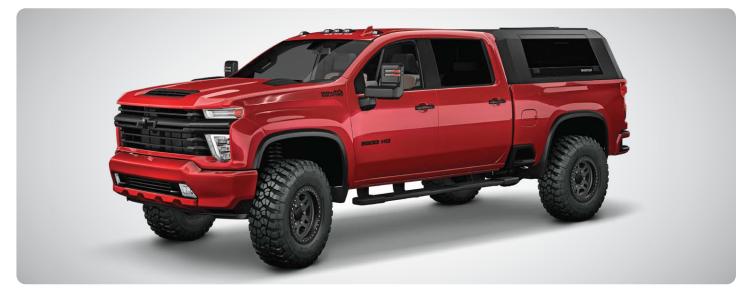

## SMARTCAP® EVO

Chevrolet Silverado & GMC Sierra 2500/3500 HD (New Body Style) | Part #: EV0104-MB (6'5" Bed)