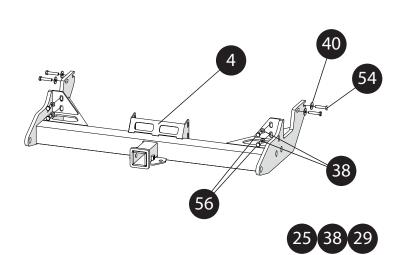

## 48002813

| NUMBER | REF      | QUANTITY |
|--------|----------|----------|
| 4      | 47002597 | 1x       |
| 25     | 45001582 | 2x       |
| 29     | 45001554 | 2x       |
| 38     | 45001254 | 8x       |
| 54     | 45000246 | 4x       |
| 56     | 45000070 | 4x       |

Start by fitting the AFN Towing Reinforcement(4) in the vehicle.

On the sides, use 4x Bolts M10x50x1.25(**54**) with 4x Washers M10(**40**).

Then, in the front, use 4x Bolts M10x30x1.25(**56**) with 4x Washers M10(**38**).

Finally, use 2x Bolts M10x25(25) with 4x Washers M10(38) and 2x Nylock Nuts M10(29).

Do not tighten yet.