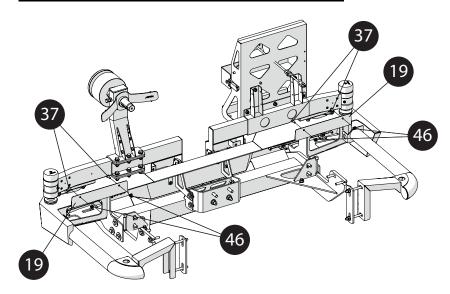

#### STEP5 - FITTING AFN REAR BUMPER IN VEHICLE

| NUMBER | REF      | QUANTITY |
|--------|----------|----------|
| 19     | 46002356 | 2x       |
| 37     | 45001257 | 4x       |
| 46     | 45001012 | 4x       |

Fit both Cover Plates(19) in the vehicle.

Use 4x Bolts M6x20(37) with 4x Washers M6(46).

Once everything is in place, **Give the Final torque**.