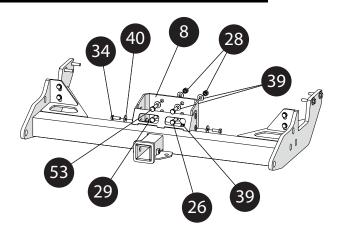

#### STEP1.1 - FITTING AFN REINFORCEMENT

| NUMBER | REF      | QUANTITY |
|--------|----------|----------|
| 8      | 46010786 | 1x       |
| 26     | 45001565 | 2x       |
| 28     | 45001558 | 2x       |
| 29     | 45001554 | 2x       |
| 34     | 45001519 | 2x       |
| 39     | 45001253 | бх       |
| 40     | 45001251 | 4x       |
| 53     | 45000361 | 2x       |

Fit Central Reinforcement(8) in the Towint Reinf.(4) using 2x Bolts M10x30(34) with 4x Washers M10(40) and 2x Nylock Nuts(29).

Then, in the middle, use 2x Bolts M12x40x1.25(53) with 2x Washers M12(39). Also use 2x Bolts M12x30(26) with 4x Washers M12(39) and 2x Nylock Nuts(28).