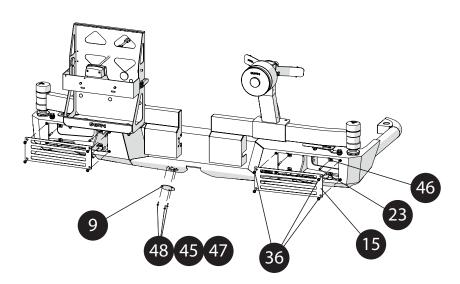

#### STEP2 - PREPARATION OF THE AFN REAR BUMPER

| NUMBER | REF      | QUANTITY |
|--------|----------|----------|
| 9      | 46009068 | 2x       |
| 15     | 46003288 | 1x       |
| 23     | 45001607 | 8x       |
| 36     | 45001258 | 8x       |
| 45     | 45001042 | 3x       |
| 46     | 45001012 | 8x       |
| 47     | 45000992 | 3x       |
| 48     | 45000982 | 3x       |

Before fitting the AFN Rear Bumper in the vehicle there are a few steps that must be done.

Start by fitting both OEM Rear Lights using 8x Bolts M6x35(23) with 8x Cage Nut M6(46). Then, fit both Rear Lamp Protection Plates(15), using 8x Bolts M6x16(36).

Finally, fit the Cover for Cable Hitch Plug(9) using 3x Bolts M4x16(48) with 3x Washers M4(45) and 3x Nylock Nuts M4(47).