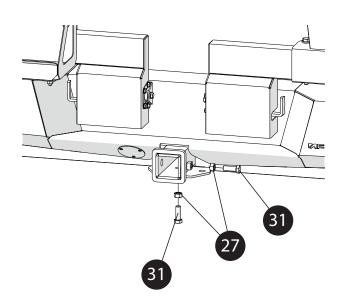

#### STEP6 - HITCH TRAILER

| NUMBER | REF      | QUANTITY |
|--------|----------|----------|
| 27     | 45001559 | 2x       |
| 31     | 45001545 | 2x       |

Finally, fit the bolts that secure the hitch trailer in the hitch hook.

Use 2x Bolts M12x35(**31**) and 2x Nuts M10(**27**).

Once everything is in place, **Give the Final torque**.