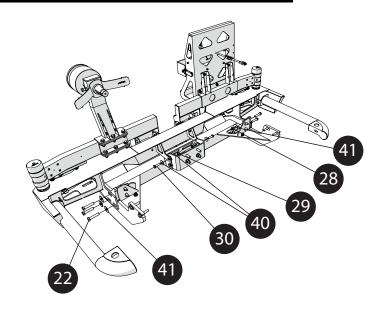

#### STEP3 - FITTING AFN REAR BUMPER IN VEHICLE

| I | NUMBER | REF      | QUANTITY |
|---|--------|----------|----------|
|   | 22     | 45001800 | 5x       |
|   | 28     | 45001558 | 2x       |
|   | 29     | 45001554 | 4x       |
|   | 30     | 45001553 | 2x       |
|   | 40     | 45001251 | 4x       |
|   | 41     | 45001250 | 10x      |

Fit the AFN Rear Bumper in the vehicle.

Use 5x Bolts M12x55(**22**) with 10x Washers M12(**41**) and 5x Nylock Nuts M12(**41**).

Then, in the middle use 2x Bolts M10x35(**30**) with 4x Washers M10(**40**) and 2x Nylock Nuts M10(**8**).

Do not tighten yet.