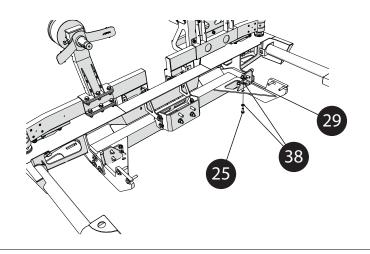

#### STEP3.1 - FITTING AFN REAR BUMPER IN VEHICLE

| NUMBER | REF      | QUANTITY |
|--------|----------|----------|
| 25     | 45001582 | 2x       |
| 29     | 45001554 | 2x       |
| 38     | 45001254 | 4x       |

Then, the bottom of the AFN Bullbar in the vehicle.

Use 2x Bolts M10x25(25) with 4x Washers M10(38) and 2x Nylock Nuts M10(29).

Once everything is in place, **Give the Final torque**.