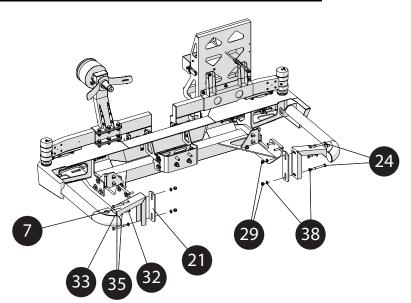

#### STEP4 - FITTING REAR BUMPER REINFORCEMENTS

| NUMBER | REF      | QUANTITY |
|--------|----------|----------|
| 7      | 46010789 | 2x       |
| 21     | 46002019 | 2x       |
| 24     | 45001593 | 4x       |
| 29     | 45001554 | 4x       |
| 32     | 45001537 | 2x       |
| 33     | 45001521 | 2x       |
| 35     | 45001267 | 4x       |
| 38     | 45001254 | 8x       |

Then, both Rear Reinforcements(7) connecting the AFN Bullbar to the vehicle. Use 2x Bolts M8x25(32) with 4x Washers M10(35) and 2x Nylock Nuts M8(33).

Then, use 4x Bolts M10x90x25(**24**) with 8x Washers M10(**38**) and 4x Nylock Nuts M10(**29**).

Once everything is in place, **Give the Final torque**.