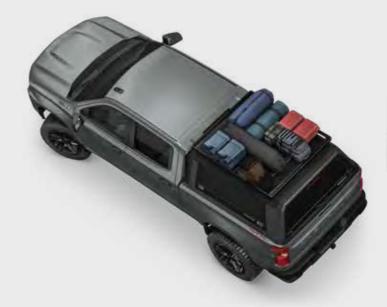

Maximum Storage

Get To It SmartCap XL's massive side doors let you access the entire truck bed. POSITIVE PRESSURE AIR VENT

> UNIVERSAL MOUNTS

PULL-OUT REAR DRAWER

INTEGRATED TIE-DOWN POINTS

UNDERBODY STORAGE

#### Mount Up

Mount just about anything on top of the integrated Universal Roof Rails.

1111

Mount your gear on the SmartCap XL's universal mounting brackets.