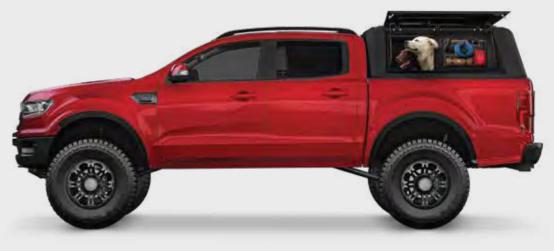

# Built for hauling hay or surviving the apocalypse. **Your choice.**

UNIVERSAL ROOF RAILS

D

The SmartCap<sup>®</sup> Bed Replacement System is built to take heavy-duty abuse while still delivering the ultimate in truck bed organization. From the frame up, its design maximizes space with a drawer and bins for containing your stuff.

Maximum Storage

Get To It SmartCap XL's massive side doors let you access the entire truck bed. POSITIVE PRESSURE AIR VENT

> UNIVERSAL MOUNTS

PULL-OUT REAR DRAWER

INTEGRATED TIE-DOWN POINTS

UNDERBODY STORAGE

#### Mount Up

Mount just about anything on top of the integrated Universal Roof Rails.

1111

Mount your gear on the SmartCap XL's universal mounting brackets.