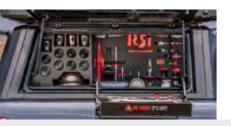

### **Plug-and-play** Gullwing Components.

Whether you like to hunt, fish, work on a job site or play in the woods, SmartCap Components let you build and organize your truck bed to fit your life.

**KITCHEN** Camp Kitchen: Turn your truck into a highly organized mobile feast. Comes with: fold-out stove, pull-out cutting board, plates, utensils, cups — we even include the coffee pot.

**Half-Bin or Full-Bin:** Fill half or all of the Gullwing opening. Both come with MOLLE panels to organize and stow your gear.

**StowAway Table** The StowAway is a pop-up table that stores convienently on the interior roof of your SmartCap.

**MOLLE Panel** Optional MOLLE Panels integrate into the Gullwing doors of an EVOc for mounting tools and other cargo.

Flame BBQ/Fire Pit The Flame packs flat in a compact heavy-duty carrying case until you're ready to pull it out and fire it up!

**Torch LED Light** Magnetically mounts to shed 500 lumens of light right where you need it.