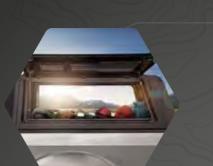

Portal Window (FULL-SIZE TRUCK APPLICATIONS) Allows light from your truck's cargo light to illuminate the bed.

Side Windows 3 latching positions provide ample ventilation for the truck bed.

0

POSITIVE PRESSURE AIR VENT

I PRO

REAR DOOR WINDOW

3RD BRAKE LIGHT (EXCEPT FOR GLADIATOR APPLICATIONS)

Portal Window (FULL-SIZE TRUCK APPLICATIONS)

Allows light from your truck's cargo light to illuminate the bed.