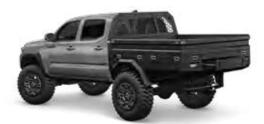

## THE WORLD'S FIRST MODULAR TRUCK CAP SYSTEM.

SmartCap® is the world's first modular truck cap system. From its 5-piece stainless steel design to its seamlessly integrated Components, SmartCap lets you build and organize your truck bed exactly how you want it. But that's just where the benefits of this revolutionary design begin.

MODULAR DESIGN

INSTALL IN UNDER 2 HOURS

PUSH BUTTON ACCESS

STAINLESS STEEL CONSTRUCTION