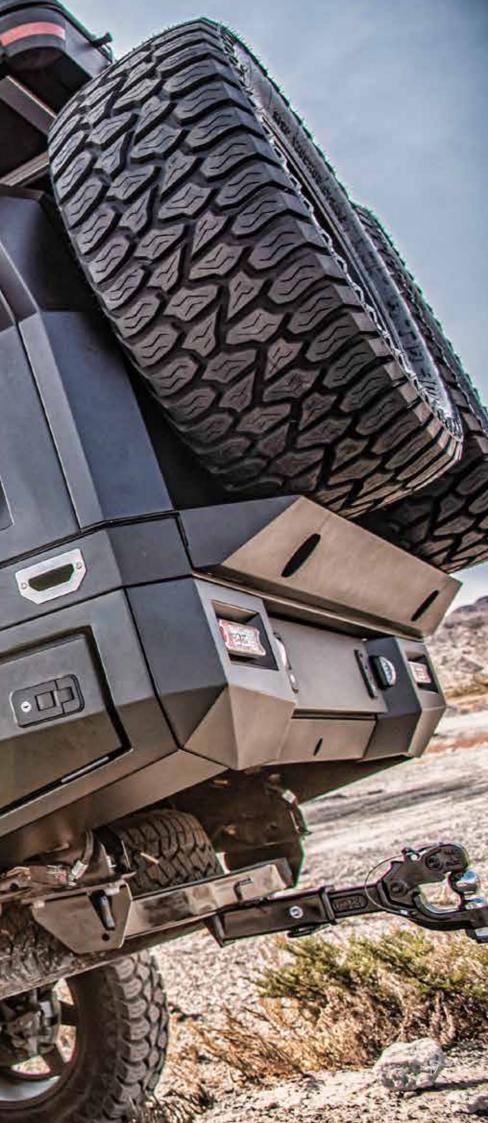

### The Fort Knox of truck caps.

SMARTCHP D

POSITIVE PRESSURE AIR VENT

STAINLESS STEEL REAR DOOR

Third Brake Light

A real attention grabber.

**MOLLE Panel** [OPTIONAL]

----

Maximum Storage

Get To It SmartCap XL's massive side doors let you access the entire truck bed. POSITIVE PRESSURE AIR VENT

> UNIVERSAL MOUNTS

PULL-OUT REAR DRAWER

INTEGRATED TIE-DOWN POINTS

UNDERBODY STORAGE