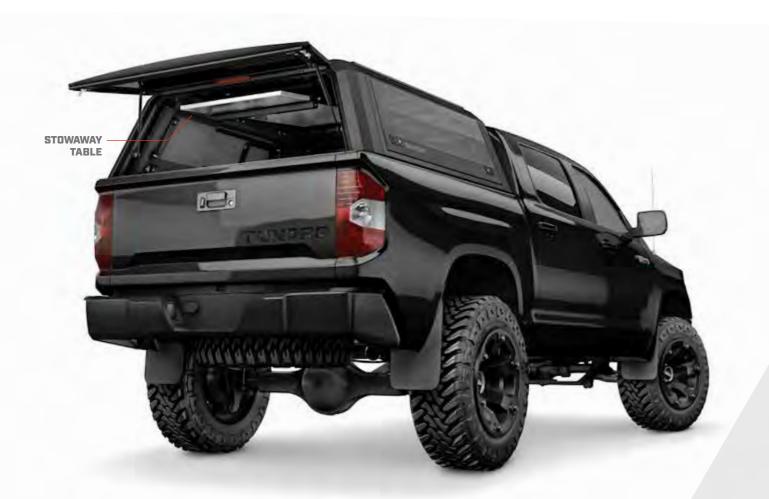

**StowAway Table** The StowAway is a pop-up table that stores convienently on the interior roof of your SmartCap.

**MOLLE Panel** Optional MOLLE Panels integrate into the Gullwing doors of an EVOc for mounting tools and other cargo.