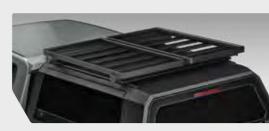

### Rack'em Up.

<image>

Whether you're a contractor, overlander, or weekend warrior looking to mount cargo on top of your SmartCap, we have several different rack options to choose from.

#### **Drop Rack**

When it comes to loading and unloading your cargo, Drop Rack's drop-down platform with Load Assist is like having an extra set of hands. (Driver's side only.)

#### Load Bar Kit

Compact, lightweight roof rack solution for mounting rooftop tents, kayaks, bikes — you name it.

#### **Platform Rack**

Creates a large surface with t-slots that provide practically infinite tie-down points to secure your cargo.