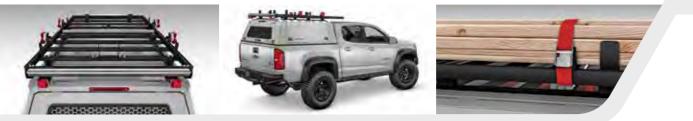

### Rack'em Up.

<image>

Whether you're a contractor, overlander, or weekend warrior looking to mount cargo on top of your SmartCap, we have several different rack options to choose from.

#### **Drop Rack**

When it comes to loading and unloading your cargo, Drop Rack's drop-down platform with Load Assist is like having an extra set of hands. (Driver's side only.)

#### Load Bar Kit

Compact, lightweight roof rack solution for mounting rooftop tents, kayaks, bikes — you name it.

#### **Platform Rack**

Creates a large surface with t-slots that provide practically infinite tie-down points to secure your cargo.