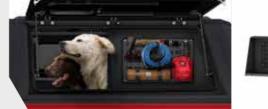

### **Plug-and-play** Gullwing Components.

Whether you like to hunt, fish, work on a job site or play in the woods, SmartCap Components let you build and organize your truck bed to fit your life.

**KITCHEN** Camp Kitchen: Turn your truck into a highly organized mobile feast. Comes with: fold-out stove, pull-out cutting board, plates, utensils, cups — we even include the coffee pot.

**Half-Bin or Full-Bin:** Fill half or all of the Gullwing opening. Both come with MOLLE panels to organize and stow your gear.

**StowAway Table** The StowAway is a pop-up table that stores convienently on the interior roof of your SmartCap.

**MOLLE Panel** Optional MOLLE Panels integrate into the Gullwing doors of an EVOc for mounting tools and other cargo.

Flame BBQ/Fire Pit The Flame packs flat in a compact heavy-duty carrying case until you're ready to pull it out and fire it up!

**Torch LED Light** Magnetically mounts to shed 500 lumens of light right where you need it.