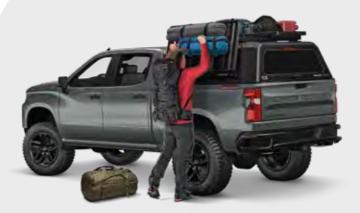

### **Plug-and-play** Gullwing Components.

Whether you like to hunt, fish, work on a job site or play in the woods, SmartCap Components let you build and organize your truck bed to fit your life.

**KITCHEN** Camp Kitchen: Turn your truck into a highly organized mobile feast. Comes with: fold-out stove, pull-out cutting board, plates, utensils, cups — we even include the coffee pot.

**Half-Bin or Full-Bin:** Fill half or all of the Gullwing opening. Both come with MOLLE panels to organize and stow your gear.