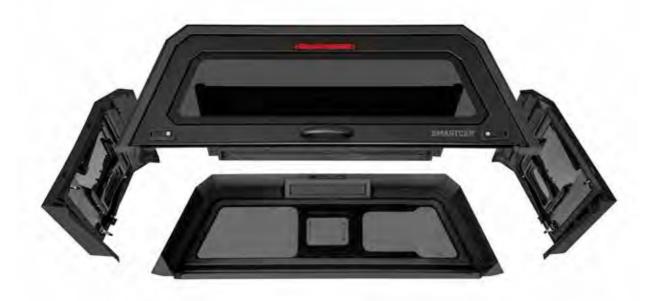

## THE WORLD'S FIRST MODULAR TRUCK CAP SYSTEM.

SmartCap® is the world's first modular truck cap system. From its 5-piece stainless steel design to its seamlessly integrated Components, SmartCap lets you build and organize your truck bed exactly how you want it. But that's just where the benefits of this revolutionary design begin.

MODULAR DESIGN

INSTALL IN UNDER 2 HOURS

PUSH BUTTON ACCESS

STAINLESS STEEL CONSTRUCTION

## Built like a truck, **not like a boat.**

UNIVERSAL ROOF RAILS

GULLWING DOORS -W/SLIDING WINDOW

Standard Front Slider

Easy access to your cargo from the cab. (NOT AVAILABLE ON AMAROK)

The SmartCap EVD Sport is the world's first modular designed "you-build-it" truck cap. Forged from steel (not fiberglass)... could make one think it's built like a truck not a boat.