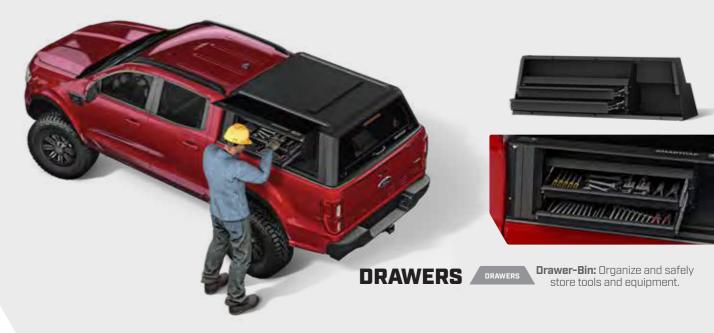

# Built for hauling hay or surviving the apocalypse. **Your choice.**

UNIVERSAL ROOF RAILS

D

The SmartCap<sup>®</sup> Bed Replacement System is built to take heavy-duty abuse while still delivering the ultimate in truck bed organization. From the frame up, its design maximizes space with a drawer and bins for containing your stuff.

Maximum Storage

Get To It SmartCap XL's massive side doors let you access the entire truck bed. POSITIVE PRESSURE AIR VENT

> UNIVERSAL MOUNTS

PULL-OUT REAR DRAWER

INTEGRATED TIE-DOWN POINTS

UNDERBODY STORAGE