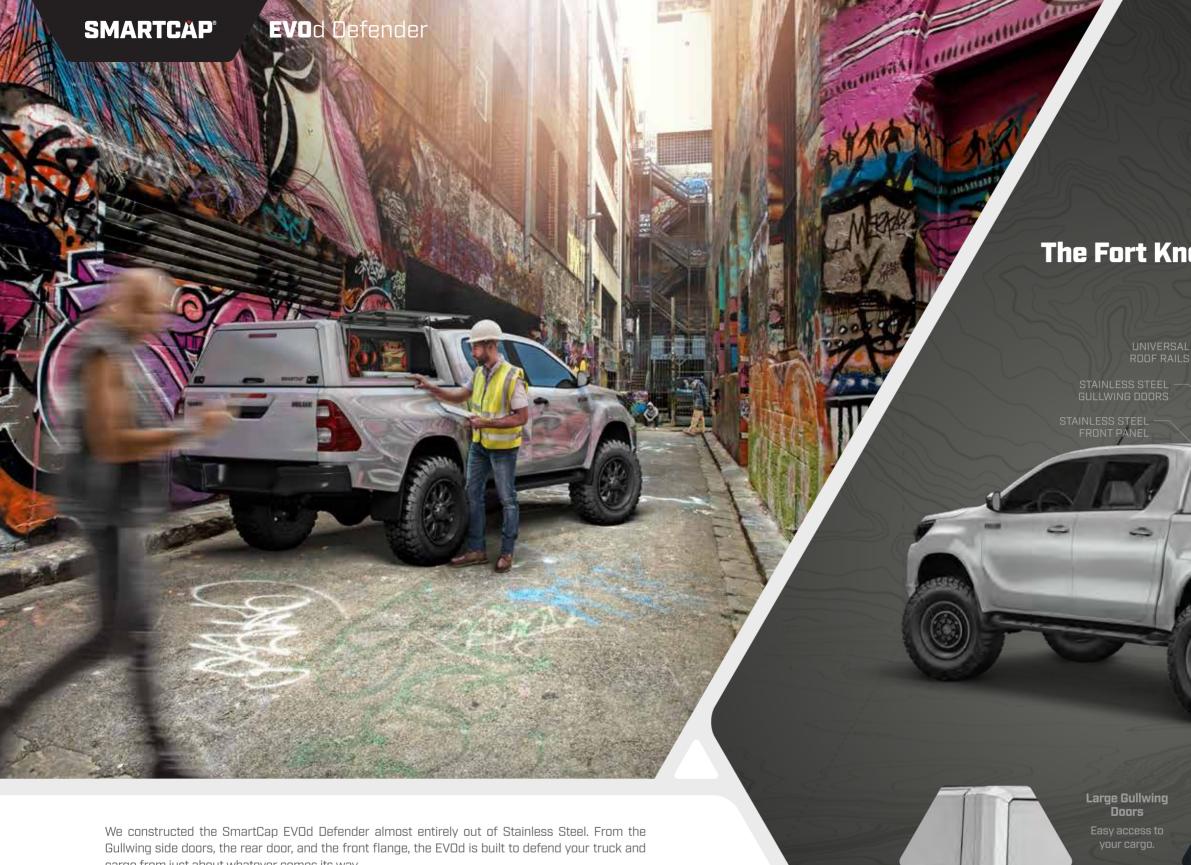

### The Fort Knox of truck caps.

SMARTCHP D

POSITIVE PRESSURE AIR VENT

STAINLESS STEEL REAR DOOR

Third Brake Light

A real attention grabber.

**MOLLE Panel** [OPTIONAL]

----

# Built for hauling hay or surviving the apocalypse. **Your choice.**

UNIVERSAL ROOF RAILS

D

The SmartCap<sup>®</sup> Bed Replacement System is built to take heavy-duty abuse while still delivering the ultimate in truck bed organization. From the frame up, its design maximizes space with a drawer and bins for containing your stuff.