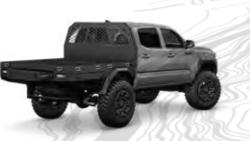

## THE WORLD'S FIRST MODULAR TRUCK CAP SYSTEM.

SmartCap® is the world's first modular truck cap system. From its 5-piece stainless steel design to its seamlessly integrated Components, SmartCap lets you build and organize your truck bed exactly how you want it. But that's just where the benefits of this revolutionary design begin.

MODULAR DESIGN

INSTALL IN UNDER 2 HOURS

PUSH BUTTON ACCESS

STAINLESS STEEL CONSTRUCTION