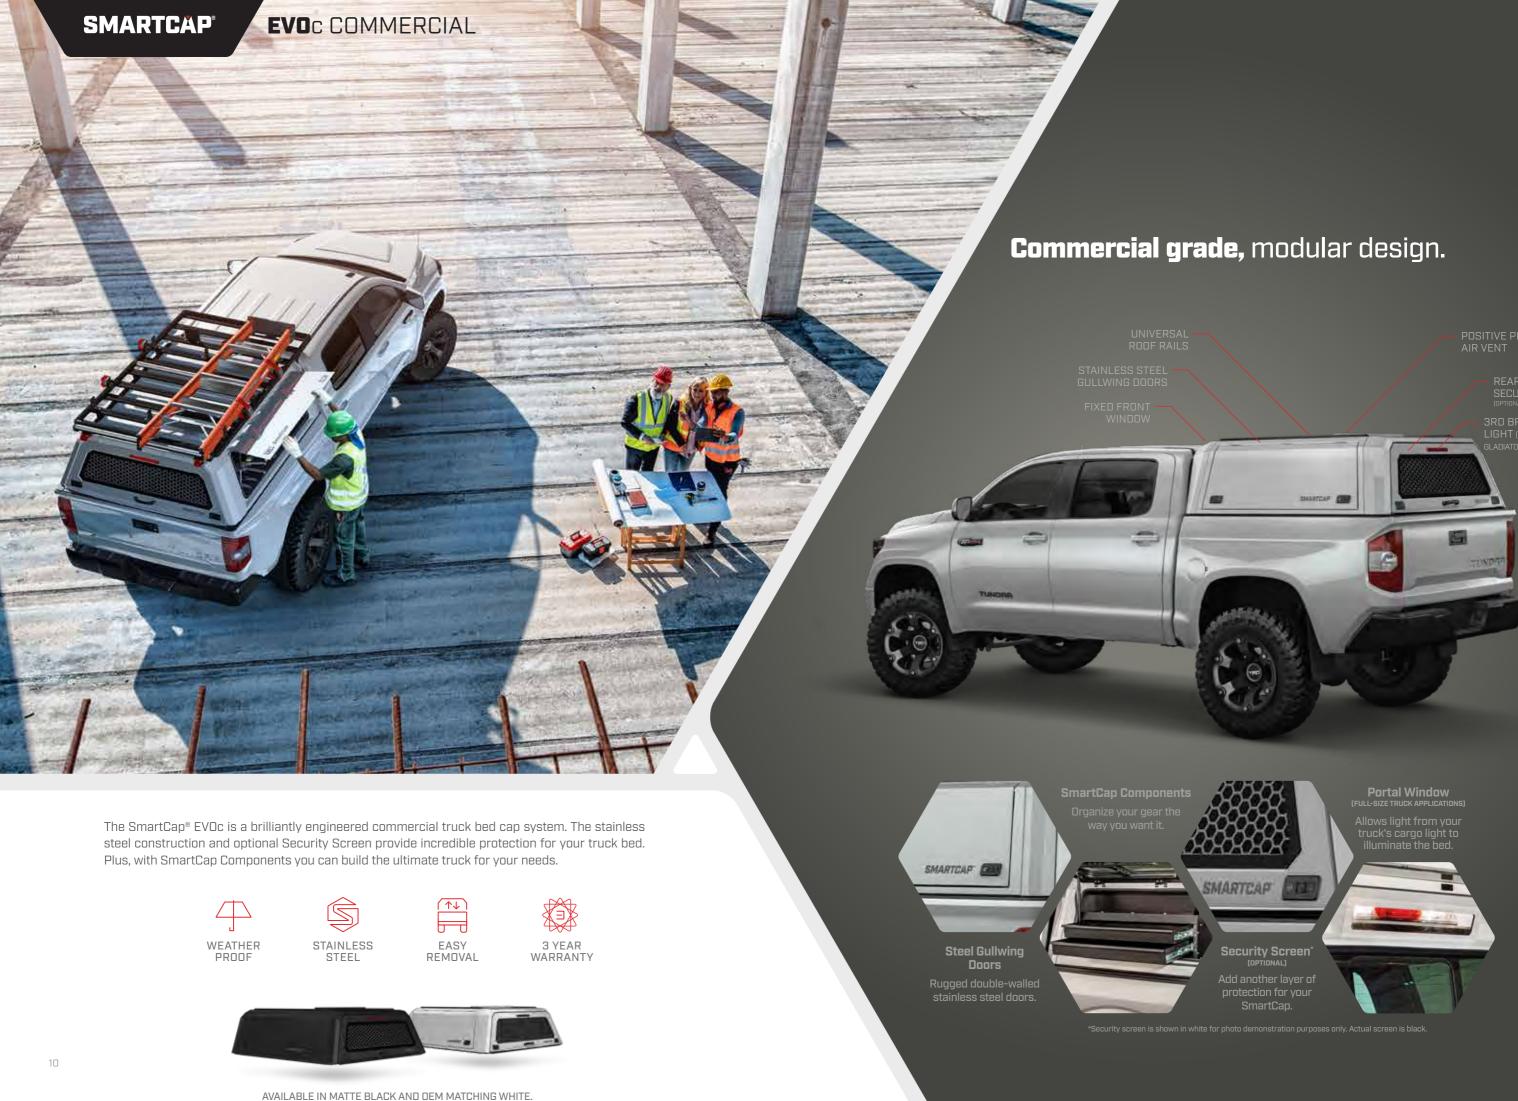

## THE WORLD'S FIRST MODULAR TRUCK CAP SYSTEM.

SmartCap® is the world's first modular truck cap system. From its 5-piece stainless steel design to its seamlessly integrated Components, SmartCap lets you build and organize your truck bed exactly how you want it. But that's just where the benefits of this revolutionary design begin.

## Built like a truck, **not like a boat.**

UNIVERSAL ROOF RAILS

GULLWING DOORS -W/SLIDING WINDOW

Standard Front Slider

Easy access to your cargo from the cab. (NOT AVAILABLE ON AMAROK)

The SmartCap EVD Sport is the world's first modular designed "you-build-it" truck cap. Forged from steel (not fiberglass)... could make one think it's built like a truck not a boat.

## Forged for **adventure.**

UNIVERSAL ROOF RAILS

STAINLESS STEEL -GULLWING DOORS

The SmartCap EVOa Adventure is built for extreme on-road and off-road use. From the double-walled stainless steel Gullwing doors to the interior MOLLE panels for mounting your gear, this thing will take all the adventure you can throw at it — and then some.

Steel Gullwing Doors Rugged double-walled stainless steel doors.

SMARTEAP .

Standard Front Slider

Easy access to your cargo from the cab. (NOT AVAILABLE ON AMAROK)

AVAILABLE IN MATTE BLACK AND DEM MATCHING WHITE.

# A cap as **tough as your truck.**

Steel Gullwing Doors

SMARTCAP

Standard Front Slider

Easy access to your cargo from the cab. (NOT AVAILABLE ON AMAROK)

From off-road to on the ranch, the SmartCap LC is the perfect way to top off your Land Cruiser. The Stainless Steel Gullwing door openings are incredibly large, letting you access cargo with ease or install a SmartCap Component.