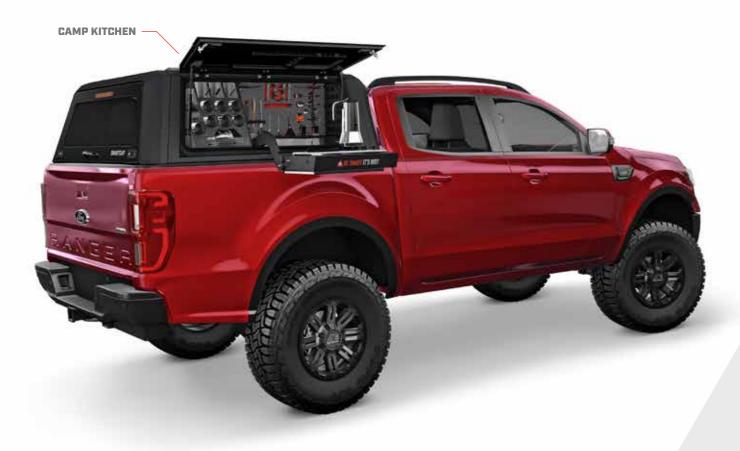

### **Plug-and-play** Gullwing Components.

Whether you like to hunt, fish, work on a job site or play in the woods, SmartCap Components let you build and organize your truck bed to fit your life.

**KITCHEN** Camp Kitchen: Turn your truck into a highly organized mobile feast. Comes with: fold-out stove, pull-out cutting board, plates, utensils, cups — we even include the coffee pot.