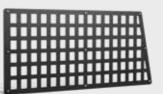

#### Security Screen\*

The Security Screen adds an extra layer of protection for all SmartCap models. \*Security screen shown in white for photo demonstration purposes only. Actual screen is black.