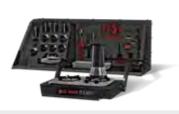

### **Plug-and-play** Gullwing Components.

Whether you like to hunt, fish, work on a job site or play in the woods, SmartCap Components let you build and organize your truck bed to fit your life.

**KITCHEN** Camp Kitchen: Turn your truck into a highly organized mobile feast. Comes with: fold-out stove, pull-out cutting board, plates, utensils, cups — we even include the coffee pot.

**Half-Bin or Full-Bin:** Fill half or all of the Gullwing opening. Both come with MOLLE panels to organize and stow your gear.

**StowAway Table** The StowAway is a pop-up table that stores convienently on the interior roof of your SmartCap.

**MOLLE Panel** Optional MOLLE Panels integrate into the Gullwing doors of an EVOc for mounting tools and other cargo.

Flame BBQ/Fire Pit The Flame packs flat in a compact heavy-duty carrying case until you're ready to pull it out and fire it up!

**Torch LED Light** Magnetically mounts to shed 500 lumens of light right where you need it.