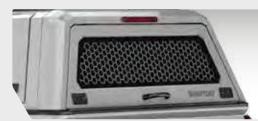

#### Security Screen\*

The Security Screen adds an extra layer of protection for all SmartCap models. \*Security screen shown in white for photo demonstration purposes only. Actual screen is black.