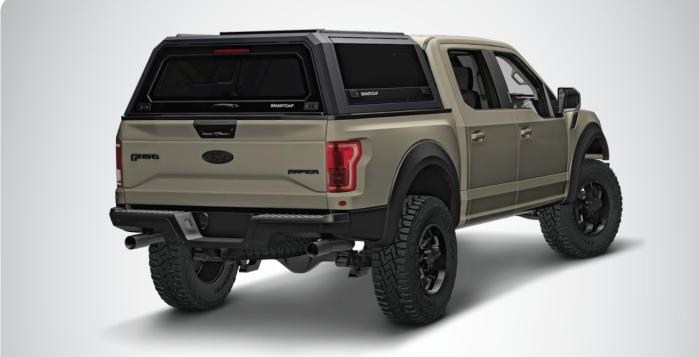

## MODULAR DESIGNED TRUCK CAP SYSTEM

Forged from steel (not fiberglass)... it could be correctly said it's built like a truck, not a boat. But this bruiser is more than brawn my friend. From its 5-piece modular stainless steel construction, to the sleek bonded glass, to the large Gullwing Door openings, Universal Roof Rails, Sliding Vent Windows, Positive Pressure Air Vent, oh and that cool little Cargo Light Portal Window\* that lets light into the cap...it's safe to say the SmartCap is in a league of its own.

\* Full-size Applications Only

FORGED FROM STAINLESS LARGE GULLWING DOORS W/VENT WINDOWS COMPATIBLE WITH SMARTCAP COMPONENTS KEYED ALIKE ONE-FINGER PUSH-BUTTON LOCKS ALL-SEASON WATERTIGHT DUST-FREE CONSTRUCTION SLIDING CAB WINDOW FOR EASY ACCESS POSITIVE PRESSURE AIR VENT UNIVERSAL