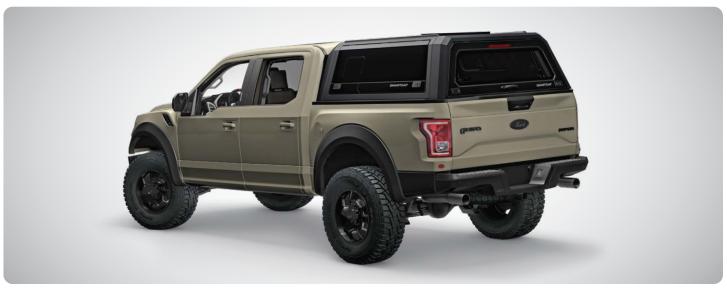

## MODULAR DESIGNED TRUCK CAP SYSTEM

Forged from steel (not fiberglass)... it could be correctly said it's built like a truck, not a boat. But this bruiser is more than brawn my friend. From its 5-piece modular stainless steel construction, to the sleek bonded glass, to the large Gullwing Door openings, Universal Roof Rails, Sliding Vent Windows, Positive Pressure Air Vent, oh and that cool little Cargo Light Portal Window\* that lets light into the cap...it's safe to say the SmartCap is in a league of its own.

\* Full-size Applications Only

FORGED FROM STAINLESS LARGE GULLWING DOORS W/VENT WINDOWS COMPATIBLE WITH SMARTCAP COMPONENTS KEYED ALIKE ONE-FINGER PUSH-BUTTON LOCKS ALL-SEASON WATERTIGHT DUST-FREE CONSTRUCTION SLIDING CAB WINDOW FOR EASY ACCESS POSITIVE PRESSURE AIR VENT UNIVERSAL