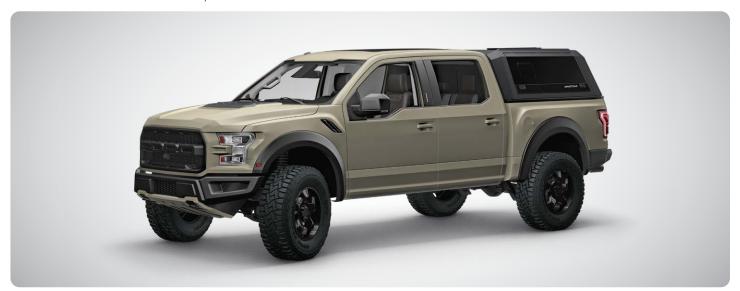

## MODULAR DESIGNED TRUCK CAP SYSTEM

Forged from steel (not fiberglass)... it could be correctly said it's built like a truck, not a boat. But this bruiser is more than brawn my friend. From its 5-piece modular stainless steel construction, to the sleek bonded glass, to the large Gullwing Door openings, Universal Roof Rails, Sliding Vent Windows, Positive Pressure Air Vent, oh and that cool little Cargo Light Portal Window\* that lets light into the cap...it's safe to say the SmartCap is in a league of its own.

\* Full-size Applications Only

FORGED FROM STAINLESS LARGE GULLWING DOORS W/VENT WINDOWS COMPATIBLE WITH SMARTCAP COMPONENTS KEYED ALIKE ONE-FINGER PUSH-BUTTON LOCKS ALL-SEASON WATERTIGHT DUST-FREE CONSTRUCTION SLIDING CAB WINDOW FOR EASY ACCESS POSITIVE PRESSURE AIR VENT UNIVERSAL