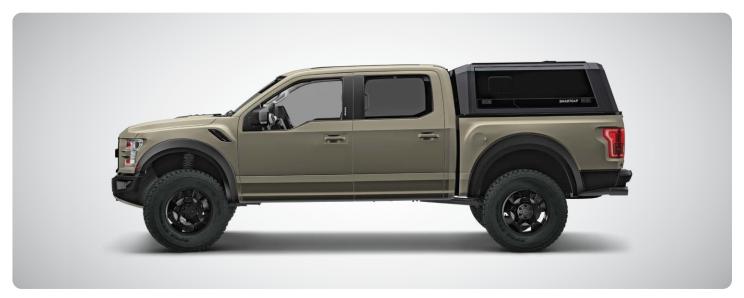

## MODULAR DESIGNED TRUCK CAP SYSTEM

Forged from steel (not fiberglass)... it could be correctly said it's built like a truck, not a boat. But this bruiser is more than brawn my friend. From its 5-piece modular stainless steel construction, to the sleek bonded glass, to the large Gullwing Door openings, Universal Roof Rails, Sliding Vent Windows, Positive Pressure Air Vent, oh and that cool little Cargo Light Portal Window\* that lets light into the cap...it's safe to say the SmartCap is in a league of its own.

\* Full-size Applications Only

FORGED FROM STAINLESS LARGE GULLWING DOORS W/VENT WINDOWS COMPATIBLE WITH SMARTCAP COMPONENTS KEYED ALIKE ONE-FINGER PUSH-BUTTON LOCKS ALL-SEASON WATERTIGHT DUST-FREE CONSTRUCTION SLIDING CAB WINDOW FOR EASY ACCESS POSITIVE PRESSURE AIR VENT UNIVERSAL